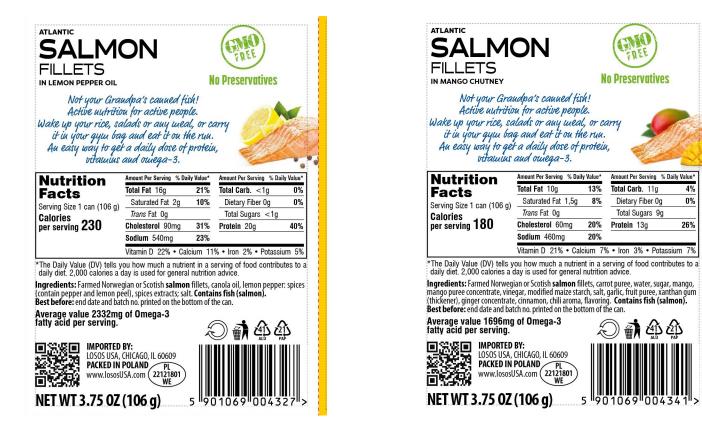

### Salmon Fillets in Lemon Pepper Oil

With a touch of citrus infused oil and a hint of white pepper, this delicious combo offers a fresh clean and delicate taste for the most discerning palate.

#### Salmon Fillets in Mango Chutney

A refreshing twist on the classic, mango chutney creates the perfect exotic array of flavors and texture in this delicious meal