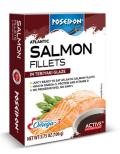

### Salmon Fillets in Teriyaki Glaze

Tender delicious fillets in classic savory teriyaki glaze, is always a family favorite.

P.O Box 09251 Chicago, IL 60609

www.LososUSA.com

PREMIUM SALMON FILLETS AVAILABLE UNDER POSEIDON BRAND OR YOUR PRIVATE LABEL