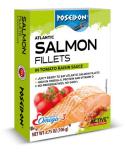

#### **Salmon Fillets in Tomato Raisin**

Savory tomato marinade with a blend of raisins and spices gives these juicy fillets a bold and exciting melt in your mouth flavor