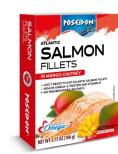

#### Salmon Fillets in Mango Chutney

A refreshing twist on the classic, mango chutney creates the perfect exotic array of flavors and texture in this delicious meal