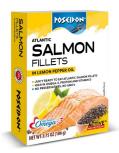

### Salmon Fillets in Lemon Pepper Oil

With a touch of citrus infused oil and a hint of white pepper, this delicious combo offers a fresh clean and delicate taste for the most discerning palate.