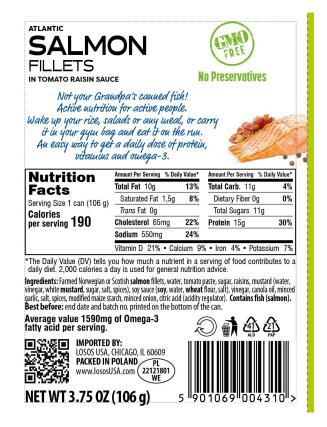

#### **Salmon Fillets in Tomato Raisin**

Savory tomato marinade with a blend of raisins and spices gives these juicy fillets a bold and exciting melt in your mouth flavor