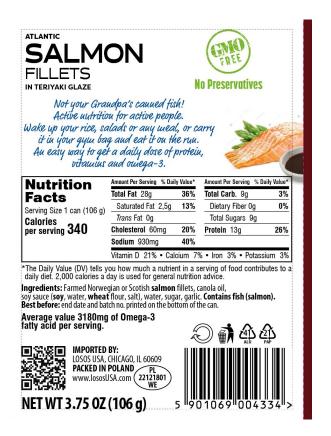

### Salmon Fillets in Teriyaki Glaze

Tender delicious fillets in classic savory teriyaki glaze, is always a family favorite.

P.O Box 09251 Chicago, IL 60609

www.LososUSA.com

PREMIUM SALMON FILLETS AVAILABLE UNDER POSEIDON BRAND OR YOUR PRIVATE LABEL